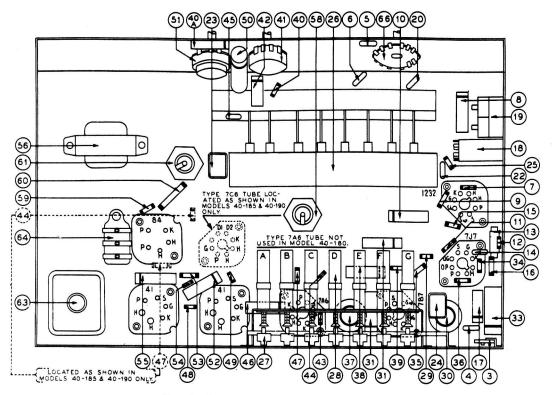

Further details for setting up this receiver for operation with Philco Television Sets or Record Players are supplied with the instruments.

Fig. 2—Part locations underside of chassis