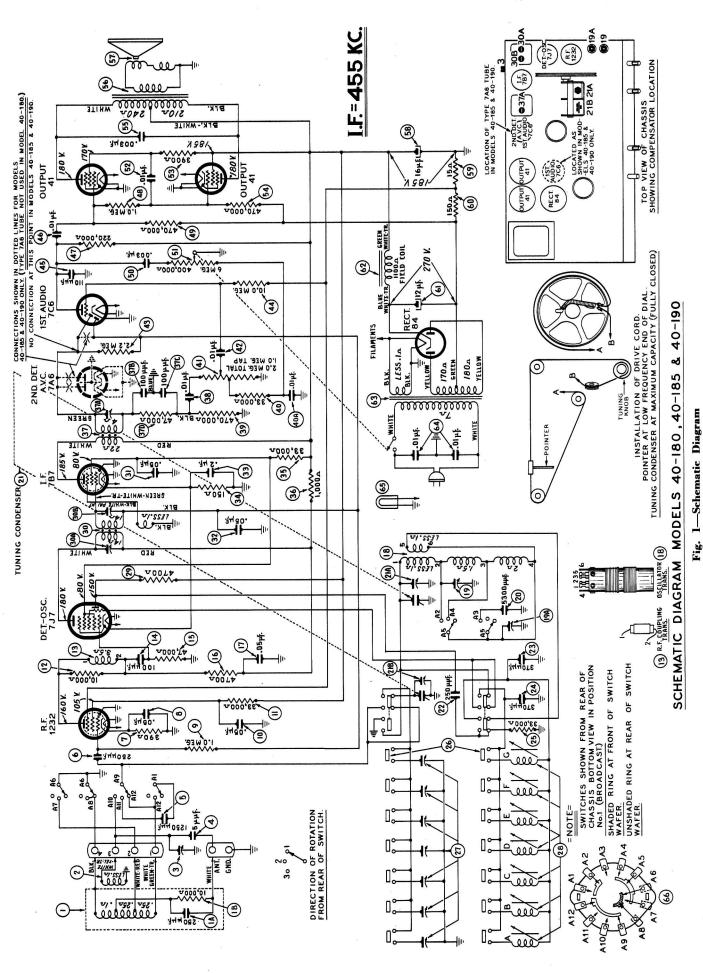

PHILCO TUBES USED:

MODEL 40-180—1232, R. F.; 7J7, Converter; 7B7, I. F.; 7C6, Second Detector and First Audio; two 41, Audio Power Outputs; 84, Rectifier.

MODELS 40-185 AND 40-190—1232, R. F.; 7J7, Converter; 7B7, I. F.; 7A6, Detector; 7C6, First Audio; two 41, Power Outputs; 84, Rectifier.